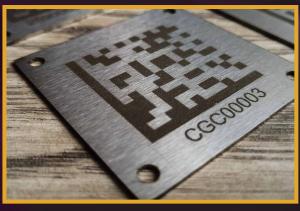

# LASER MARKING

Laser marking, also known as laser engraving or laser etching, is a process that uses a laser beam to mark or engrave a material. The laser beam interacts with the material, creating a permanent mark or design.

Laser marking is used in various industries, such as: I.Aerospace, 2.Automotive, 3. Medical, 4. Electronics, 5. Fashion, 6. Food processing, 7. Pharmaceutical and more.