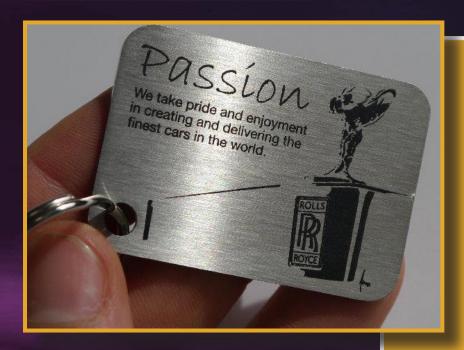

# LASER MARKING

Laser marking, also known as laser engraving or laser etching, is a process that uses a laser beam to mark or engrave a material. The laser beam interacts with the material, creating a permanent mark or design.

Laser marking is used in various industries, such as: I.Aerospace, 2.Automotive, 3. Medical, 4. Electronics, 5. Fashion, 6. Food processing, 7. Pharmaceutical and more.