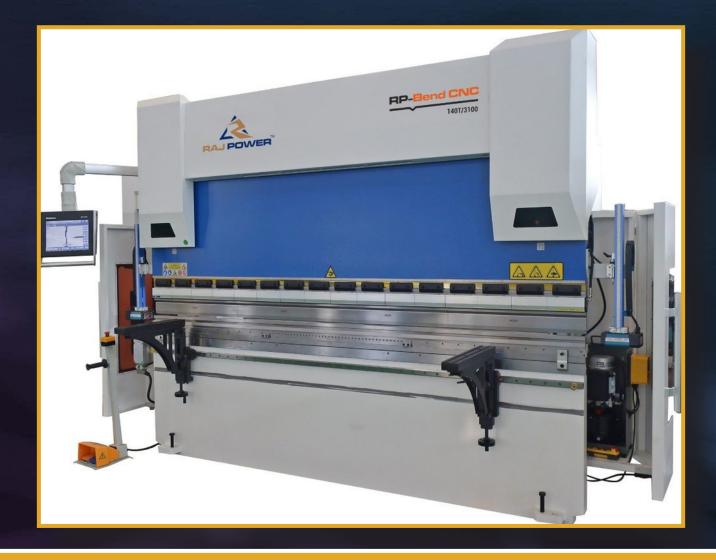

# **CNC Press Brake Machine**

#### **Specification:**

Model Name/Number: 150T/4100

Control Axis: 3 Axis / 4 Axis / 5 Axis

Automation Grade: Automatic

Capacity: 150 Ton

Layout: Horizontal

Brand/Make: Rajesh

Bending Force: 150 Ton

Working Length: 4100 mm

Distance Between Uprights: 3100 mm

Throat Depth: 300 mm

Daylight: 400 mm

Punch Stroke: 175 mm

Table Width: 170 mm