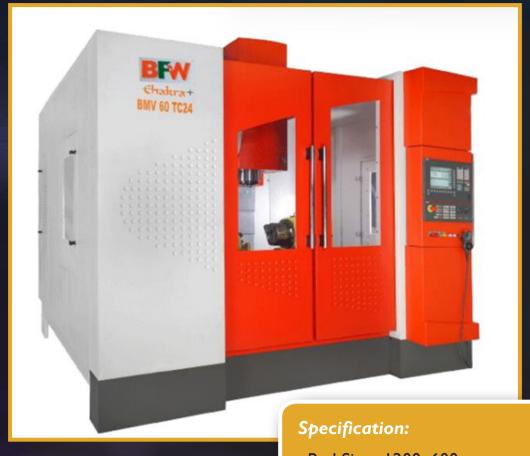

# BHARAT FRITZ WERNER VMC MODEL NAME "CHAKRA BMV 60 TC24"

Bed Size: 1200x600

Travel: X:1050mm, Y:600mm, Z:650mm

Maximum Spindle Speed: 8000 RPM

Control: Fanuc OIMD

Tool Magazine: 24 Tools

Rapid: 34 m/min

4th Axis - Nicon 260 Rotary Table