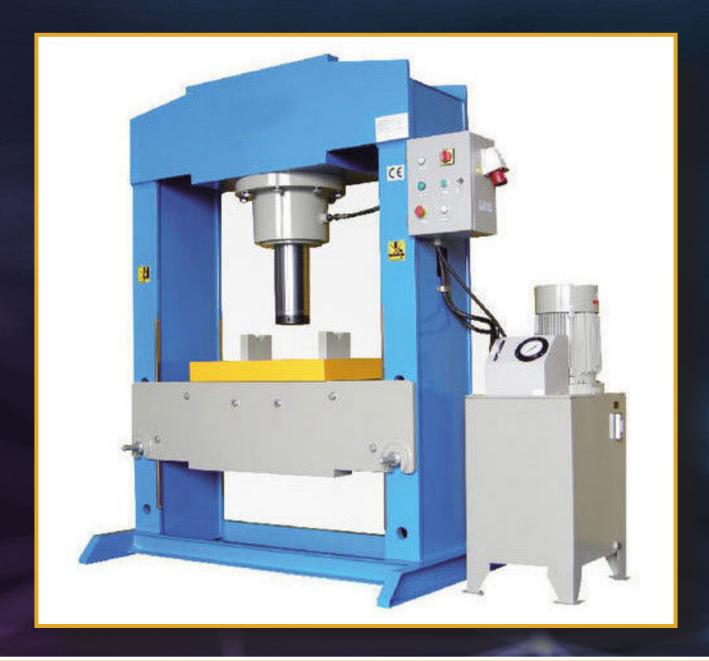

# HYDRAULIC PRESS MACHINE

#### Specification:

Automatic Type: Semi-Automatic

Capacity: 20 Ton

Type of Press: H-Frame Press

Brand: Hari Om

Voltage (volt): 230 V

Material: MS