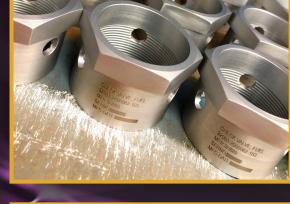

# LASER MARKING

Laser marking, also known as laser engraving or laser etching, is a process that uses a laser beam to mark or engrave a material. The laser beam interacts with the material, creating a permanent mark or design.

Laser marking is used in various industries, such as: I.Aerospace, 2.Automotive, 3. Medical, 4. Electronics, 5. Fashion, 6. Food processing, 7. Pharmaceutical and more.