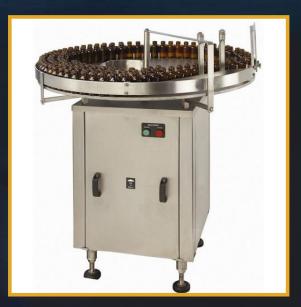

r design.

Laser marking is used in various industries, such as: I.Aerospace, 2.Automotive, 3. Medical, 4. Electronics, 5. Fashion, 6. Food processing, 7. Pharmaceutical and more.









# LASER CUTTING





Laser cutting offers several advantages, including:

- 1. Precision, 2. Speed, 3. Versatility, 4. Cleanliness,
- 5. Reduced material waste and more





# POWDER COATING

Powder Coating is a dry finishing process created by an electric charge that causes a dry powder to fuse to the surface of the metal. This is then baked in a curing oven to achieve a smooth coating. It is usually used to create a hard finish that is tougher than conventional paint.

#### **Our Services**

Powder Coating
PVC Jig Coating
PE Dip Coating
Nylon Coating
Zinc Flake Coating



# **ROTATARY TURN TABLES**





# PHARMA INDUSTRY MIXER TANK









#### **HEAVY DUTY STORAGE BIN**

A heavy-duty storage bin is a robust and durable container designed to store and hold large quantities of materials, products, or equipment.

Key Features: 1. Durable
Construction, 2. Large Capacity,
3. Reinforced Frame, 4. Secure Lid or
Door, 5. Mobility Options



↑ Metal Square tube Pallet





# INSPECTION TABLES & PALLETS





#### **SS PALLET**

An SS pallet, also known as a stainless steel pallet, is a type of pallet made from high-quality stainless steel materials.

Benefits: I. Durability, 2. Hygiene,

- 3. Strength, 4. Low Maintenance,
- 5. Sustainability