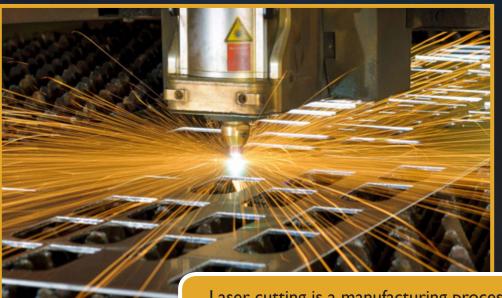

# LASER CUTTING

Laser cutting offers several advantages, including:

- 1. Precision, 2. Speed, 3. Versatility, 4. Cleanliness,
- 5. Reduced material waste and more