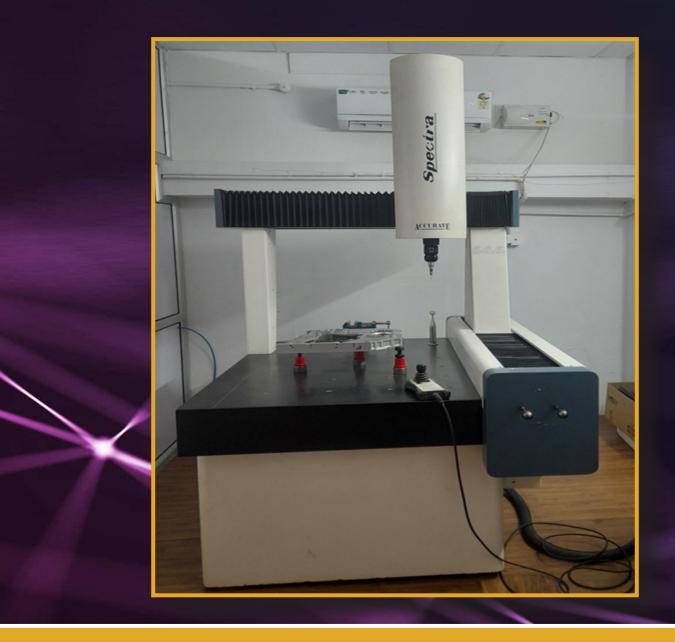

# MEASURING EQUIPMENTS

## **ACCURATE CNC CMM - SPECTRA**

#### **Specifications:**

Measuring Strokes: X 600mm, Y 800mm, Z 600mm

Software: Orcho CAD

Digital Micrometer: 0-25mm, 25-50mm

Bore dial Set: 18-35mm, 35-50mm, 50-150m