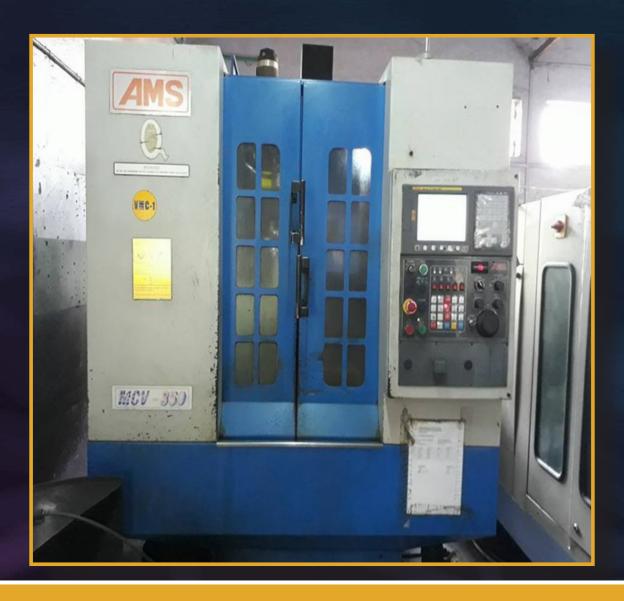

# ACE MICROMATIC SOLUTIONS VMC MODEL NAME "MCV 350"

#### **Specification:**

Bed Size : 600x350 Control : Fanuc OIMD

Travel: X:800mm, Y:500mm, Z:650mm Tool Magazine: 12 Tools

Maximum Spindle Speed: 6000 RPM Rapid: 30 m/min