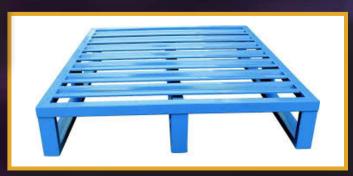

rial waste and more





# POWDER COATING

Powder Coating is a dry finishing process created by an electric charge that causes a dry powder to fuse to the surface of the metal. This is then baked in a curing oven to achieve a smooth coating. It is usually used to create a hard finish that is tougher than conventional paint.

#### **Our Services**

Powder Coating
PVC Jig Coating
PE Dip Coating
Nylon Coating
Zinc Flake Coating



# **ROTATARY TURN TABLES**





# PHARMA INDUSTRY MIXER TANK









#### **HEAVY DUTY STORAGE BIN**

A heavy-duty storage bin is a robust and durable container designed to store and hold large quantities of materials, products, or equipment.

Key Features: 1. Durable
Construction, 2. Large Capacity,
3. Reinforced Frame, 4. Secure Lid or
Door, 5. Mobility Options



↑ Metal Square tube Pallet





# INSPECTION TABLES & PALLETS





#### **SS PALLET**

An SS pallet, also known as a stainless steel pallet, is a type of pallet made from high-quality stainless steel materials.

Benefits: I. Durability, 2. Hygiene,

- 3. Strength, 4. Low Maintenance,
- 5. Sustainability