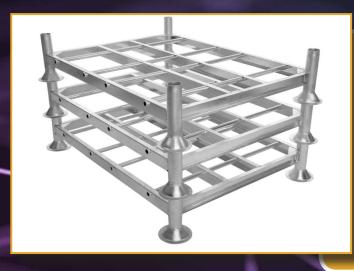

finishing process created by an electric charge that causes a dry powder to fuse to the surface of the metal. This is then baked in a curing oven to achieve a smooth coating. It is usually used to create a hard finish that is tougher than conventional paint.

#### **Our Services**

Powder Coating
PVC Jig Coating
PE Dip Coating
Nylon Coating
Zinc Flake Coating



# **ROTATARY TURN TABLES**





# PHARMA INDUSTRY MIXER TANK









#### **HEAVY DUTY STORAGE BIN**

A heavy-duty storage bin is a robust and durable container designed to store and hold large quantities of materials, products, or equipment.

Key Features: 1. Durable
Construction, 2. Large Capacity,
3. Reinforced Frame, 4. Secure Lid or
Door, 5. Mobility Options



↑ Metal Square tube Pallet





# INSPECTION TABLES & PALLETS





#### **SS PALLET**

An SS pallet, also known as a stainless steel pallet, is a type of pallet made from high-quality stainless steel materials.

Benefits: I. Durability, 2. Hygiene,

- 3. Strength, 4. Low Maintenance,
- 5. Sustainability