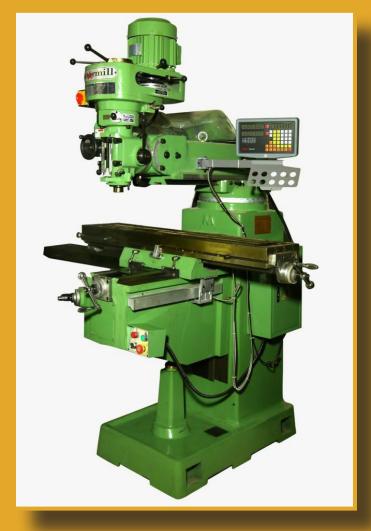

# M1TR MILLING MACHINE

#### **Specifications:**

Model No.: M 4B

Usage/Application: Industrial

Machine Type: VERTICAL MILLING

**Product Type: MILLING MACHINE** 

Automation Grade: Semi-Automatic

Table Size: 10\*54

Color:WHITE

**Brand: STARMILL** 

Voltage: 440 V

Spindle Rotation Speed: 16

Layout: Vertical

Warranty: I YEAR

Spindle Taper: R8/NT30

**Driven Type: BELT** 

Main Motor: 3HP

No. Of Speed: 16

Table Feed: MANUAL

Corss Travel Y: 400

**Drilling Feed: AUTOMATIC** 

Model Number: M4B

Speed: 45-4800

Weight: I 100

Cooling Pump Power: yes

Max Table Load: 300KG

Is It Customized: Non Customized

Is It Variable Speed: Non Variable Speed

Vertical Travel By Power Z: 430

Knee Travel: 430

Ouill Travel: 127mm

Head Tilt: yes

Longitudinal Travel: 800

Quill Feeds: yes

Guide Ways: DOVETAIL XYZ

Head Stock Swivel and Incline: SWIVEL