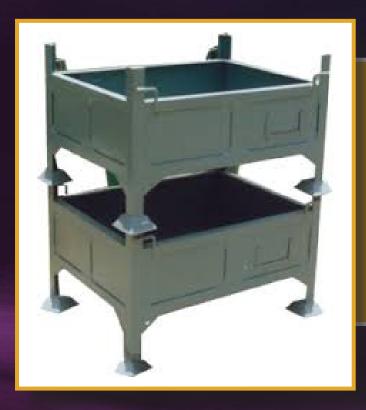

#### **HEAVY DUTY STORAGE BIN**

A heavy-duty storage bin is a robust and durable container designed to store and hold large quantities of materials, products, or equipment.

Key Features: 1. Durable
Construction, 2. Large Capacity,
3. Reinforced Frame, 4. Secure Lid or
Door, 5. Mobility Options

↑ Metal Square tube Pallet