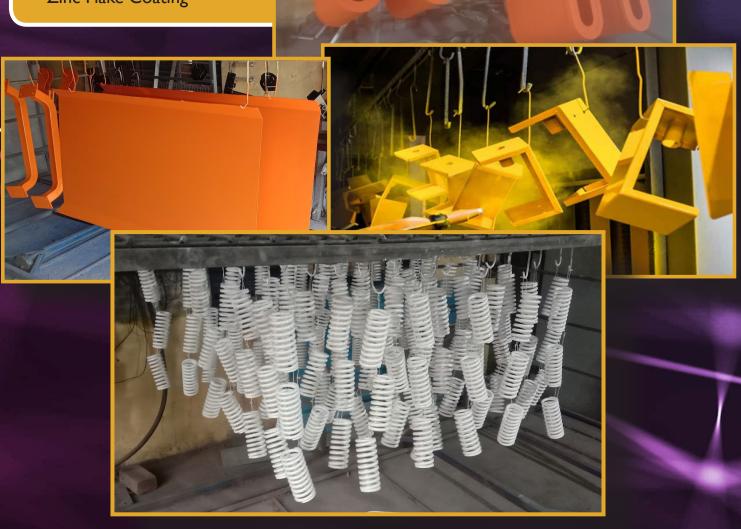

# POWDER COATING

Powder Coating is a dry finishing process created by an electric charge that causes a dry powder to fuse to the surface of the metal. This is then baked in a curing oven to achieve a smooth coating. It is usually used to create a hard finish that is tougher than conventional paint.

#### **Our Services**

Powder Coating
PVC Jig Coating
PE Dip Coating
Nylon Coating
Zinc Flake Coating