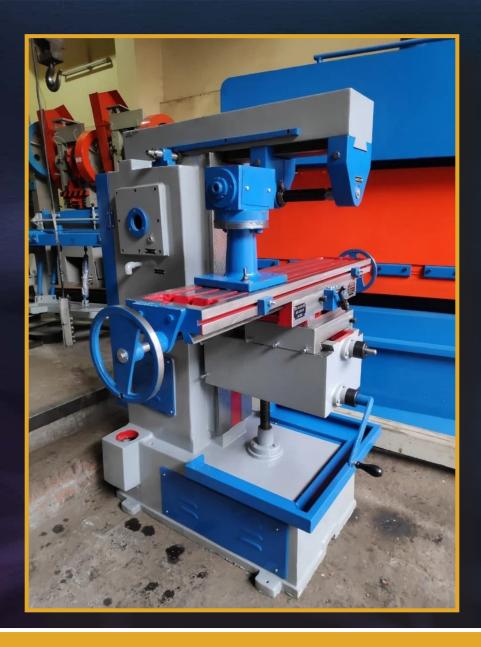

# Universal Milling Machine

#### **Specification:**

Model Name/Number: STLAB 516

**Brand: SUPERB TECHNOLOGIES** 

Machine Type: UNIVERSAL

Material: Mild Steel

Usage/Application: AUTOMATIC

Capacity: UNIVERSAL

Automation Grade: Semi-Automatic

Voltage: 9

Table Size: 1134X246