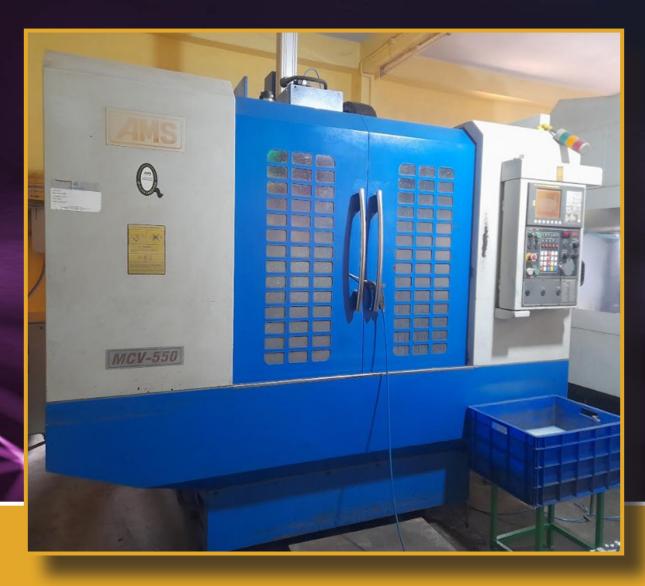

# ACE MICROMATIC SOLUTIONS VMC MODEL NAME "MCV 550"

#### **Specification:**

Bed Size: 1000x600

Travel: X:800mm, Y:550mm, Z:660mm

Maximum Spindle Speed: 6000 RPM 4th Axis – Nicon 260 Rotary Table

Control: Fanuc OIMD

Tool Magazine: 24 Tools

Rapid: 34 m/min