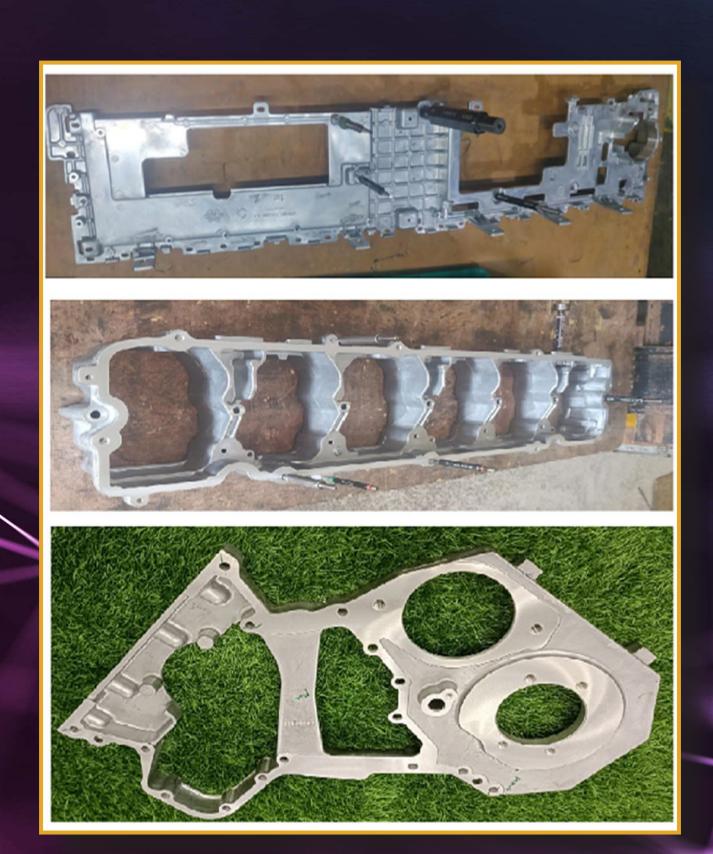

## **AEROSPACE COMPONENTS**

Aerospace components refer to the parts and assemblies used in the design, construction, and operation of aircraft, spacecraft, satellites, and missiles. These components must meet stringent requirements for performance, reliability, and safety due to the harsh environments and high-stress conditions they encounter.

Aerospace components are typically made from high-strength, lightweight materials such as:

- I. Aluminum alloys
- 2. Titanium alloys
- 3. Stainless steel

- 4. Composite materials (e.g., carbon fiber, fiberglass)
- 5. Advanced ceramics and coatings

### **MACHINING PRODUCTS**

We specialize in producing high-quality parts made to order, using state-of-the-art CNC machines and expert craftsmanship. High-quality components range includes bearings, gears, shafts, pulleys, clutches, etc.