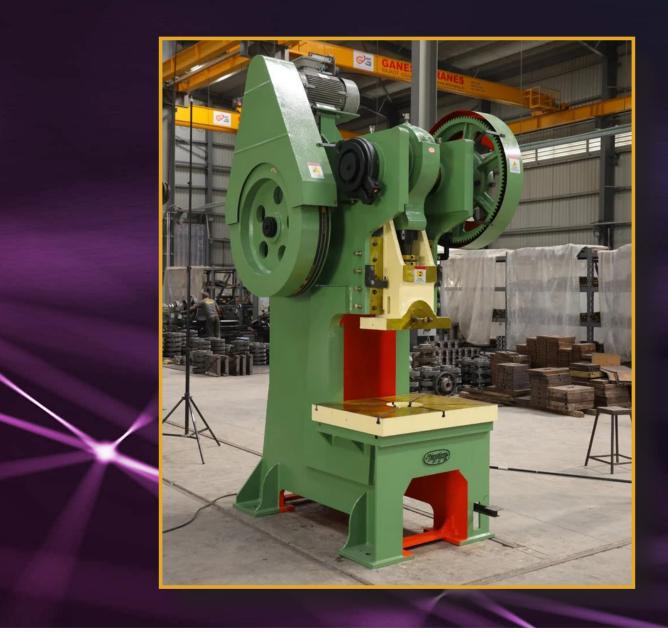

# 100 Ton C Type Power Press Machine

#### **Specifications:**

Capacity: 100 Ton

Usage/Application: Industrial

Type Of Press: C Frame Press

Power Source: Mechanical

Automation Grade: Automatic

Material: Mild Steel

Hole In Bed: 203mm

Brand: Digvijay

Crank Shaft Diameter: 130mm

Minimum Order Quantity: 2