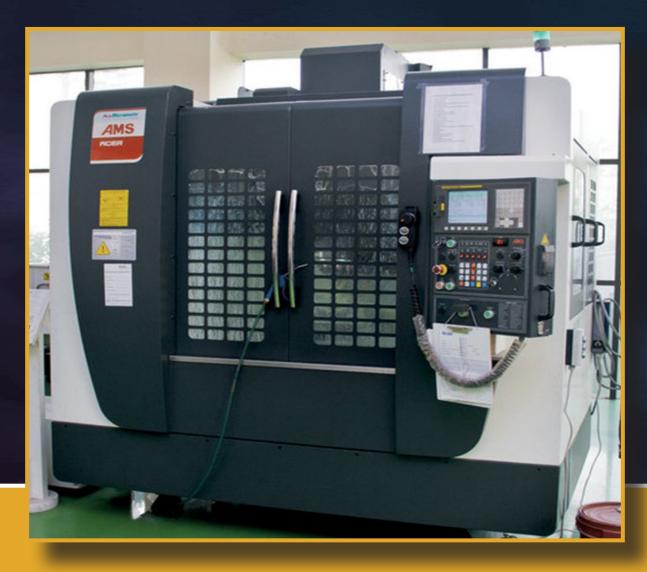

# ACE MICROMATIC SOLUTIONS VMC MODEL NAME "ACER"

#### **Specification:**

Bed Size: 1000x500

Travel: X:800mm, Y:500mm, Z:650mm

Maximum Spindle Speed: 8000 RPM

Control: Fanuc OIMD

Tool Magazine: 30 Tools

Rapid: 40 m/min

4th Axis - Nicon 260 Rotary Table